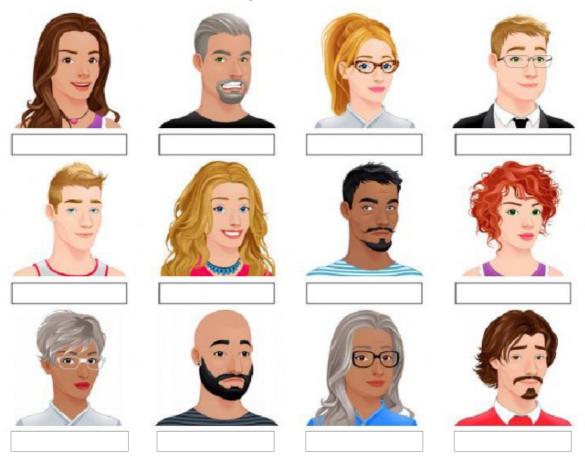

## Match the names with the pictures:

Jane: She has short gray hair and dark eyes.

Will: He has blond hair and wears glasses.

Court: She has long wavy brown hair.

**Jeff**: He is bald and has a beard.

**Lily**: She has long wavy blond hair and blue eyes.

Matt: He has gray hair and a goatee and mustache.

Allison: She has short curly red hair.

Judith: She has long straight blond hair and a ponytail.